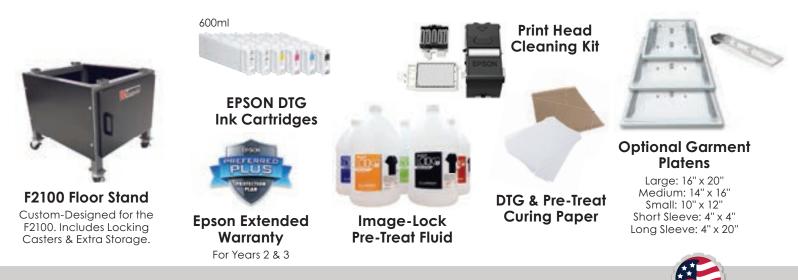

ns



**Zippy** 14" x 17" Adj. Spray Area. Bench Model. All-Electric.

\$1,695

## **Zippy Deluxe** 14" x 17" Adj. Spray Area. Floor Stand. Spray Hood. Casters. All-Electric.

\$2,190

Silver Jet 16" x 18" Adj. Spray Area. All-Electric. Optional Floor Stand. \$2,895 (Bench Model)



**Zoom AE** 16" x 20" Adj. Spray. All Electric. Floor Legs Included. Manual or Automatic Drawer.

\$4,995/\$5,795

#### **DRYER OPTIONS**



**HEAT PRESS OPTIONS** 

DK w/ Auto-Pop Release

**рк16** 14" x 16" **\$1,250** 



DK Clamshell

 DK16
 DK20

 14" × 16"
 16" × 20"

 \$1,075
 \$1,325



Clamshell Heat Press 15" x 15" Imaging Area. Simple to Use. \$399



Digi-Dry Box A Specialized Dryer Designed for DTG & Water-based Inks. \$4,295

MADE in USA

#### **SUPPLIES & ACCESSORIES**

DK20

16" x 20"

\$1.495



### Discover more at www.golawson.com

Price, Design & Technical Specifications Subject to Change Without Notice