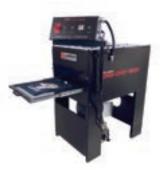

Clamshell Heat Press 15" x 15" Imaging Area. Simple to Use. \$399

Digi-Dry Box A Specialized Dryer Designed for DTG & Water-based Inks. \$4,295

MADE in USA