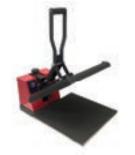

#### **DRYER OPTIONS**

**HEAT PRESS OPTIONS** 

DK w/ Auto-Pop Release

**рк16** 14" x 16" **\$1,250** 

DK Clamshell

 DK16
 DK20

 14" × 16"
 16" × 20"

 \$1,075
 \$1,325